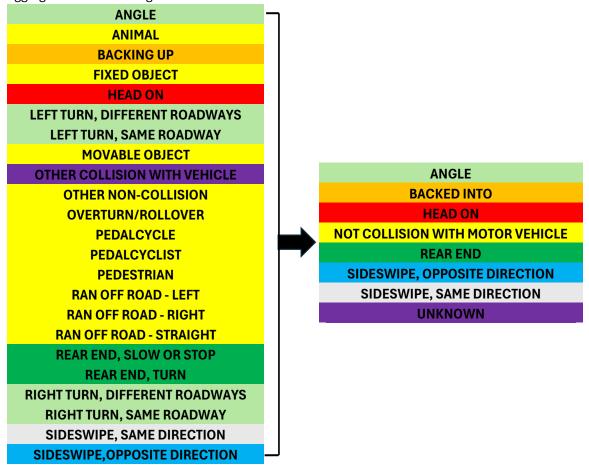

<sup>\*</sup>Brunswick County does not have day of week specified for crashes

Brunswick County reports 23 categories of Manner of Collision. Below shows how these categories are aggregated to the 8 categories of manner of collision as in the above charts.

## NOTE:

- 1. Corresponding color coding indicate which categories are summed for each.
- 2. Utilized the <u>North Carolina Crash Report Instruction Manual</u> to determine description of collision category as a guide.