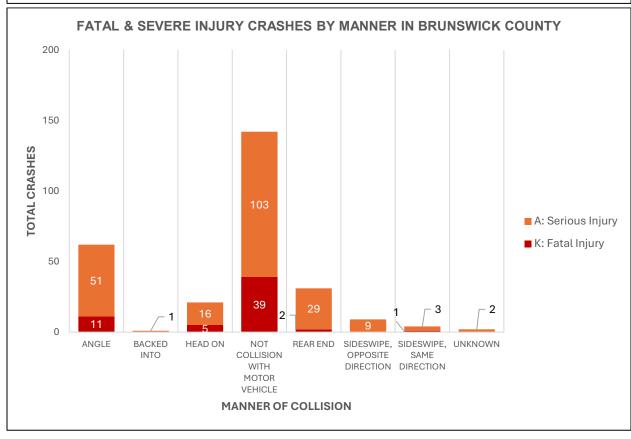

| Brunswick County Crashes |      |      |       |      |      |       |  |
|--------------------------|------|------|-------|------|------|-------|--|
| Crash Severity           |      |      | Total |      |      |       |  |
|                          | 2019 | 2020 | 2021  | 2022 | 2023 | TOLAL |  |
| K: Fatal Injury          | 11   | 11   | 15    | 12   | 9    | 58    |  |
| A: Serious Injury        | 46   | 54   | 40    | 37   | 37   | 214   |  |
| B: Minor Injury          | 160  | 124  | 140   | 140  | 160  | 724   |  |
| C: Possible Injury       | 216  | 186  | 203   | 207  | 188  | 1000  |  |
| O: No Injury             | 1049 | 997  | 1206  | 1212 | 1188 | 5652  |  |
| Unknown                  | 50   | 44   | 52    | 29   | 34   | 209   |  |
| Total                    | 1532 | 1416 | 1656  | 1637 | 1616 | 7857  |  |