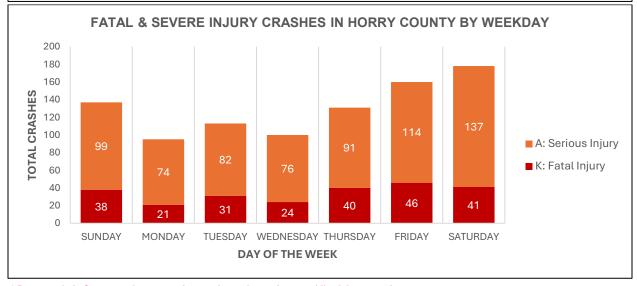

<sup>\*</sup>Brunswick County does not have day of week specified for crashes

Brunswick County reports 23 categories of Manner of Collision. Below shows how these categories are aggregated to the 8 categories of manner of collision as in the above charts.