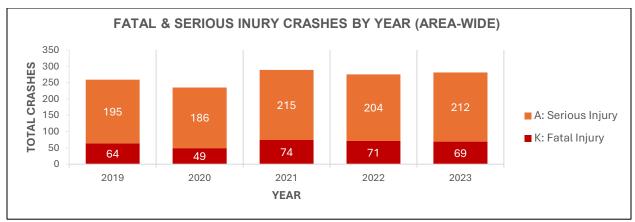

Crash Data Summaries for SCDOT and NCDOT (2019-2023)

| All Crashes Area-Wide |       |       |       |       |       |       |  |
|-----------------------|-------|-------|-------|-------|-------|-------|--|
| Crook Soverity        |       | T-4-1 |       |       |       |       |  |
| Crash Severity        | 2019  | 2020  | 2021  | 2022  | 2023  | Total |  |
| K: Fatal Injury       | 64    | 49    | 74    | 71    | 69    | 327   |  |
| A: Serious Injury     | 195   | 186   | 215   | 204   | 212   | 1012  |  |
| B: Minor Injury       | 979   | 824   | 1003  | 939   | 980   | 4725  |  |
| C: Possible Injury    | 1959  | 1781  | 2080  | 1964  | 1941  | 9725  |  |
| O: No Injury          | 9345  | 8016  | 10209 | 9848  | 9902  | 47320 |  |
| Unknown               | 50    | 44    | 52    | 29    | 34    | 209   |  |
| Total                 | 12592 | 10900 | 13633 | 13055 | 13138 | 63318 |  |