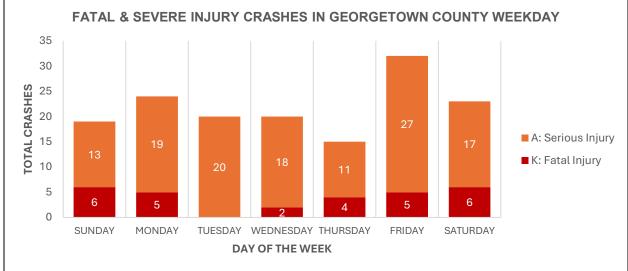

<sup>\*</sup>Brunswick County does not have day of week specified for crashes

Brunswick County reports 23 categories of Manner of Collision. Below shows how these categories are aggregated to the 8 categories of manner of collision as in the above charts.