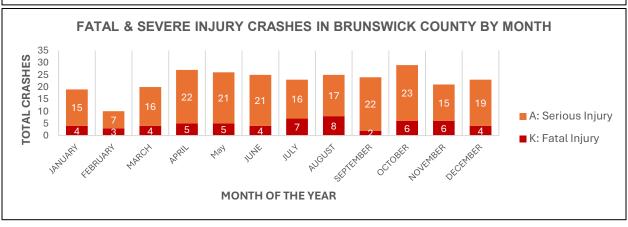

| Brunswick County Crashes |      |      |       |      |      |       |  |
|--------------------------|------|------|-------|------|------|-------|--|
| Crash Severity           |      |      | Total |      |      |       |  |
|                          | 2019 | 2020 | 2021  | 2022 | 2023 | TOLAL |  |
| K: Fatal Injury          | 11   | 11   | 15    | 12   | 9    | 58    |  |
| A: Serious Injury        | 46   | 54   | 40    | 37   | 37   | 214   |  |
| B: Minor Injury          | 160  | 124  | 140   | 140  | 160  | 724   |  |
| C: Possible Injury       | 216  | 186  | 203   | 207  | 188  | 1000  |  |
| O: No Injury             | 1049 | 997  | 1206  | 1212 | 1188 | 5652  |  |
| Unknown                  | 50   | 44   | 52    | 29   | 34   | 209   |  |
| Total                    | 1532 | 1416 | 1656  | 1637 | 1616 | 7857  |  |