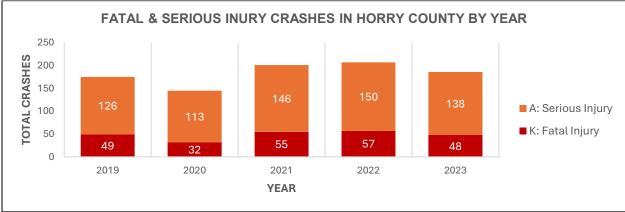

| Horry County Crashes |      |       |       |       |       |       |  |
|----------------------|------|-------|-------|-------|-------|-------|--|
| Crash Severity       |      | T-4-1 |       |       |       |       |  |
|                      | 2019 | 2020  | 2021  | 2022  | 2023  | Total |  |
| K: Fatal Injury      | 49   | 32    | 55    | 57    | 48    | 241   |  |
| A: Serious Injury    | 126  | 113   | 146   | 150   | 138   | 673   |  |
| B: Minor Injury      | 751  | 632   | 788   | 704   | 736   | 3611  |  |
| C: Possible Injury   | 1557 | 1420  | 1687  | 1552  | 1562  | 7778  |  |
| O: No Injury         | 7393 | 6302  | 7989  | 7693  | 7843  | 37220 |  |
| Total                | 9876 | 8499  | 10665 | 10156 | 10327 | 49523 |  |