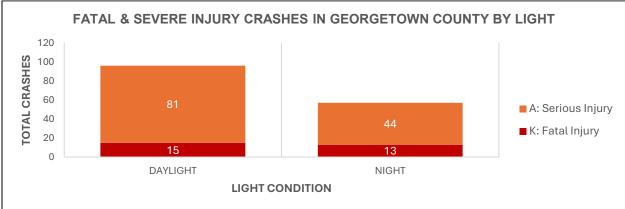

| Georgetown County Crashes |      |      |      |      |      |       |  |
|---------------------------|------|------|------|------|------|-------|--|
| Crash Severity            |      |      | Year |      |      | Total |  |
|                           | 2019 | 2020 | 2021 | 2022 | 2023 | Total |  |
| K: Fatal Injury           | 4    | 6    | 4    | 2    | 12   | 28    |  |
| A: Serious Injury         | 23   | 19   | 29   | 17   | 37   | 125   |  |
| B: Minor Injury           | 68   | 68   | 75   | 95   | 84   | 390   |  |
| C: Possible Injury        | 186  | 175  | 190  | 205  | 191  | 947   |  |
| O: No Injury              | 903  | 717  | 1014 | 943  | 871  | 4448  |  |
| Total                     | 1184 | 985  | 1312 | 1262 | 1195 | 5938  |  |