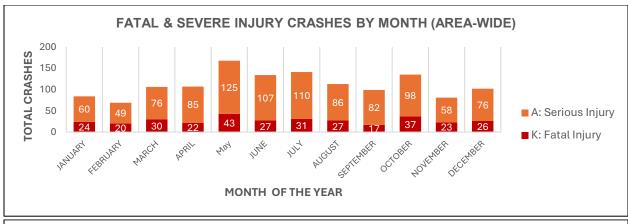

Crash Data Summaries for SCDOT and NCDOT (2019-2023)

| All Crashes Area-Wide |       |       |       |       |       |       |  |
|-----------------------|-------|-------|-------|-------|-------|-------|--|
| Crook Soverity        |       | T-4-1 |       |       |       |       |  |
| Crash Severity        | 2019  | 2020  | 2021  | 2022  | 2023  | Total |  |
| K: Fatal Injury       | 64    | 49    | 74    | 71    | 69    | 327   |  |
| A: Serious Injury     | 195   | 186   | 215   | 204   | 212   | 1012  |  |
| B: Minor Injury       | 979   | 824   | 1003  | 939   | 980   | 4725  |  |
| C: Possible Injury    | 1959  | 1781  | 2080  | 1964  | 1941  | 9725  |  |
| O: No Injury          | 9345  | 8016  | 10209 | 9848  | 9902  | 47320 |  |
| Unknown               | 50    | 44    | 52    | 29    | 34    | 209   |  |
| Total                 | 12592 | 10900 | 13633 | 13055 | 13138 | 63318 |  |