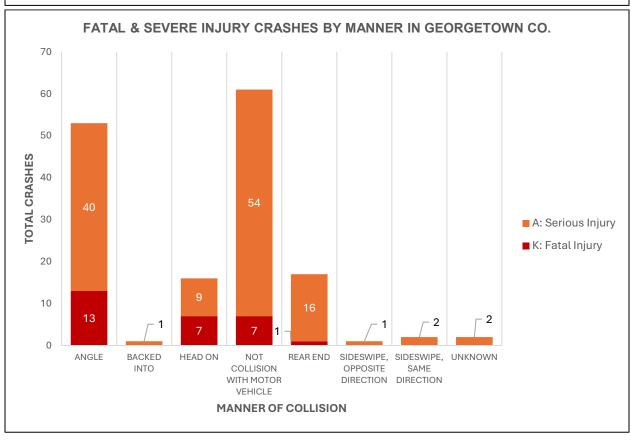

| Georgetown County Crashes |      |      |      |      |      |       |  |
|---------------------------|------|------|------|------|------|-------|--|
| Crash Severity            |      |      | Year |      |      | Total |  |
|                           | 2019 | 2020 | 2021 | 2022 | 2023 | Total |  |
| K: Fatal Injury           | 4    | 6    | 4    | 2    | 12   | 28    |  |
| A: Serious Injury         | 23   | 19   | 29   | 17   | 37   | 125   |  |
| B: Minor Injury           | 68   | 68   | 75   | 95   | 84   | 390   |  |
| C: Possible Injury        | 186  | 175  | 190  | 205  | 191  | 947   |  |
| O: No Injury              | 903  | 717  | 1014 | 943  | 871  | 4448  |  |
| Total                     | 1184 | 985  | 1312 | 1262 | 1195 | 5938  |  |