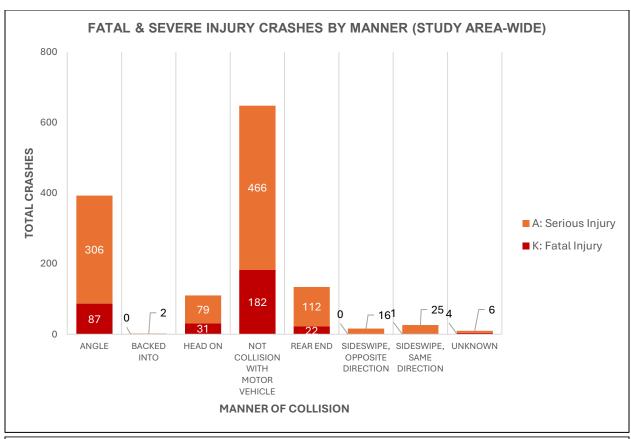

<sup>\*</sup>Weather conditions are not reported in the crash data

| Fatal & Severe Injury Crashes by Functional Class & Primary Contributing Factor: Area-Wide |          |             |                |            |      |       |  |
|--------------------------------------------------------------------------------------------|----------|-------------|----------------|------------|------|-------|--|
| Description                                                                                | US Route | State Route | Secondary Road | Local Road | Ramp | Total |  |
| Aggressive Operation                                                                       | 14       | 5           | 7              | 4          | 0    | 30    |  |
| Animal in Road                                                                             | 3        | 1           | 0              | 1          | 0    | 5     |  |
| Darting                                                                                    | 1        | 1           | 0              | 2          | 0    | 4     |  |
| Debris                                                                                     | 1        | 0           | 1              | 0          | 0    | 2     |  |
| Disregard Signs (non-motorist)                                                             | 4        | 1           | 0              | 0          | 0    | 5     |  |
| Disregarded Signs/Signals                                                                  | 32       | 7           | 25             | 5          | 0    | 69    |  |
| Distracted/Inattention                                                                     | 21       | 1           | 3              | 6          | 0    | 31    |  |
| Driving too Fast for Conditions                                                            | 80       | 51          | 49             | 32         | 8    | 220   |  |
| Excessive Speed                                                                            | 6        | 0           | 4              | 3          | 0    | 13    |  |
| Failure to Yield RoW                                                                       | 124      | 39          | 40             | 33         | 0    | 236   |  |
| Failure to Yield Row (non-motorist)                                                        | 4        | 0           | 0              | 2          | 0    | 6     |  |
| Following too Closely                                                                      | 10       | 0           | 2              | 2          | 0    | 14    |  |
| Fuel System                                                                                | 1        | 0           | 0              | 0          | 0    | 1     |  |
| Improper Crossing                                                                          | 29       | 2           | 3              | 2          | 0    | 36    |  |
| Improper Lane use/change                                                                   | 13       | 5           | 2              | 2          | 0    | 22    |  |
| Improper Turn                                                                              | 3        | 1           | 0              | 1          | 0    | 5     |  |
| Innattentive (non-motorist)                                                                | 1        | 0           | 0              | 0          | 0    | 1     |  |
| Lights                                                                                     | 1        | 1           | 0              | 1          | 0    | 3     |  |
| Lying or Illegally in Roadway                                                              | 30       | 22          | 11             | 7          | 0    | 70    |  |
| Medical Related                                                                            | 12       | 2           | 4              | 5          | 0    | 23    |  |
| Not Visible (dark clothing)                                                                | 1        | 1           | 0              | 1          | 0    | 3     |  |
| Other (vehicle defect)                                                                     | 1        | 0           | 0              | 0          | 0    | 1     |  |
| Other Improper Action                                                                      | 7        | 2           | 3              | 1          | 0    | 13    |  |
| Other Person UI                                                                            | 1        | 0           | 1              | 0          | 0    | 2     |  |
| Over-steering                                                                              | 2        | 0           | 0              | 2          | 0    | 4     |  |
| Ran off Road                                                                               | 7        | 4           | 2              | 2          | 0    | 15    |  |
| Rut, Hole, Bumps                                                                           | 0        | 0           | 1              | 0          | 0    | 1     |  |
| Swerving to Avoid Object                                                                   | 2        | 0           | 0              | 0          | 0    | 2     |  |
| Texting                                                                                    | 0        | 0           | 1              | 0          | 0    | 1     |  |
| Tires/Wheel                                                                                | 3        | 1           | 0              | 1          | 0    | 5     |  |
| Truck Coupling                                                                             | 1        | 0           | 0              | 0          | 0    | 1     |  |
| Under the Influence                                                                        | 74       | 37          | 27             | 26         | 4    | 168   |  |
| Under the Influence (non-motorist)                                                         | 8        | 3           | 5              | 0          | 0    | 16    |  |
| Unknown                                                                                    | 71       | 90          | 85             | 14         | 0    | 260   |  |
| Unknown (no information)                                                                   | 1        | 0           | 0              | 0          | 0    | 1     |  |
| Weather Condition                                                                          | 0        | 1           | 0              | 0          | 0    | 1     |  |
| Wrong Side of Road (non-motorist)                                                          | 0        | 0           | 1              | 0          | 0    | 1     |  |
| Wrong side or Wrong Way                                                                    | 10       | 18          | 9              | 10         | 1    | 48    |  |
| TOTAL                                                                                      | 579      | 296         | 286            | 165        | 13   | 1339  |  |