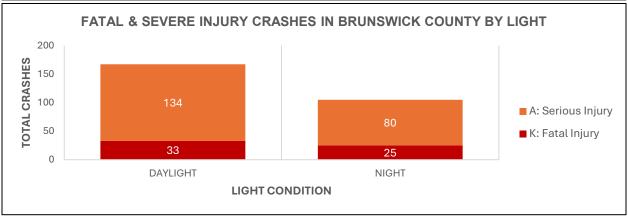

| Brunswick County Crashes |      |      |       |      |      |       |  |
|--------------------------|------|------|-------|------|------|-------|--|
| Crash Severity           |      |      | Total |      |      |       |  |
|                          | 2019 | 2020 | 2021  | 2022 | 2023 | TOLAL |  |
| K: Fatal Injury          | 11   | 11   | 15    | 12   | 9    | 58    |  |
| A: Serious Injury        | 46   | 54   | 40    | 37   | 37   | 214   |  |
| B: Minor Injury          | 160  | 124  | 140   | 140  | 160  | 724   |  |
| C: Possible Injury       | 216  | 186  | 203   | 207  | 188  | 1000  |  |
| O: No Injury             | 1049 | 997  | 1206  | 1212 | 1188 | 5652  |  |
| Unknown                  | 50   | 44   | 52    | 29   | 34   | 209   |  |
| Total                    | 1532 | 1416 | 1656  | 1637 | 1616 | 7857  |  |