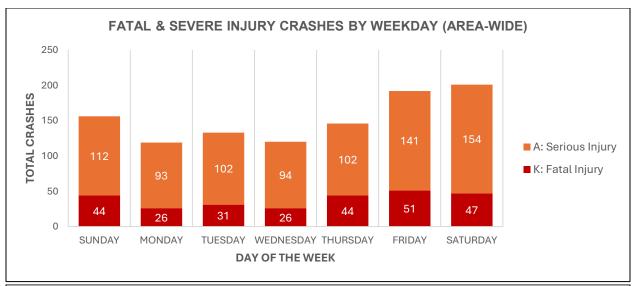

<sup>\*</sup>Brunswick County does not have day of week specified for crashes

Brunswick County reports 23 categories of Manner of Collision. Below shows how these categories are aggregated to the 8 categories of manner of collision as in the above charts.