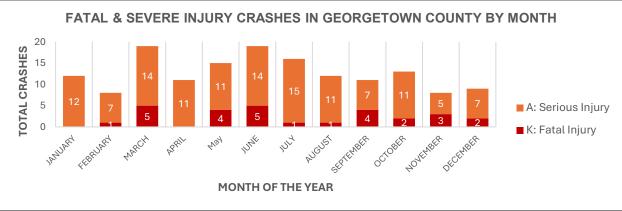

| Georgetown County Crashes |      |      |      |      |      |       |  |
|---------------------------|------|------|------|------|------|-------|--|
| Crash Severity            |      |      | Year |      |      | Total |  |
|                           | 2019 | 2020 | 2021 | 2022 | 2023 | Total |  |
| K: Fatal Injury           | 4    | 6    | 4    | 2    | 12   | 28    |  |
| A: Serious Injury         | 23   | 19   | 29   | 17   | 37   | 125   |  |
| B: Minor Injury           | 68   | 68   | 75   | 95   | 84   | 390   |  |
| C: Possible Injury        | 186  | 175  | 190  | 205  | 191  | 947   |  |
| O: No Injury              | 903  | 717  | 1014 | 943  | 871  | 4448  |  |
| Total                     | 1184 | 985  | 1312 | 1262 | 1195 | 5938  |  |