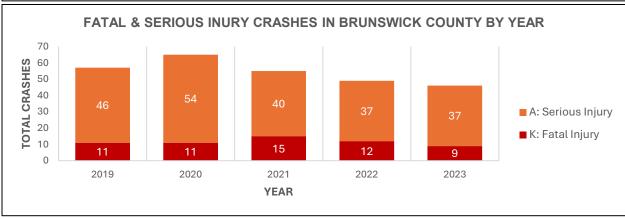

| Brunswick County Crashes |      |      |       |      |      |       |  |
|--------------------------|------|------|-------|------|------|-------|--|
| Crash Severity           |      |      | Total |      |      |       |  |
|                          | 2019 | 2020 | 2021  | 2022 | 2023 | TOLAL |  |
| K: Fatal Injury          | 11   | 11   | 15    | 12   | 9    | 58    |  |
| A: Serious Injury        | 46   | 54   | 40    | 37   | 37   | 214   |  |
| B: Minor Injury          | 160  | 124  | 140   | 140  | 160  | 724   |  |
| C: Possible Injury       | 216  | 186  | 203   | 207  | 188  | 1000  |  |
| O: No Injury             | 1049 | 997  | 1206  | 1212 | 1188 | 5652  |  |
| Unknown                  | 50   | 44   | 52    | 29   | 34   | 209   |  |
| Total                    | 1532 | 1416 | 1656  | 1637 | 1616 | 7857  |  |