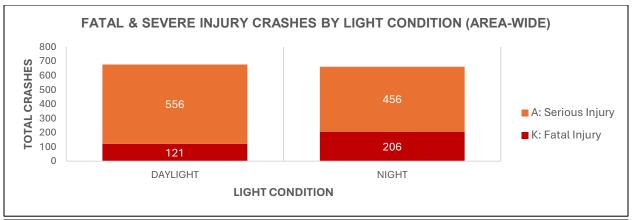

<sup>\*</sup>Weather conditions are not reported in the crash data

| Fatal & Severe Injury Crashes by Functional Class & Primary Contributing Factor: Area-Wide |          |             |                |            |      |       |  |
|--------------------------------------------------------------------------------------------|----------|-------------|----------------|------------|------|-------|--|
| Description                                                                                | US Route | State Route | Secondary Road | Local Road | Ramp | Total |  |
| Aggressive Operation                                                                       | 14       | 5           | 7              | 4          | 0    | 30    |  |
| Animal in Road                                                                             | 3        | 1           | 0              | 1          | 0    | 5     |  |
| Darting                                                                                    | 1        | 1           | 0              | 2          | 0    | 4     |  |
| Debris                                                                                     | 1        | 0           | 1              | 0          | 0    | 2     |  |
| Disregard Signs (non-motorist)                                                             | 4        | 1           | 0              | 0          | 0    | 5     |  |
| Disregarded Signs/Signals                                                                  | 32       | 7           | 25             | 5          | 0    | 69    |  |
| Distracted/Inattention                                                                     | 21       | 1           | 3              | 6          | 0    | 31    |  |
| Driving too Fast for Conditions                                                            | 80       | 51          | 49             | 32         | 8    | 220   |  |
| Excessive Speed                                                                            | 6        | 0           | 4              | 3          | 0    | 13    |  |
| Failure to Yield RoW                                                                       | 124      | 39          | 40             | 33         | 0    | 236   |  |
| Failure to Yield Row (non-motorist)                                                        | 4        | 0           | 0              | 2          | 0    | 6     |  |
| Following too Closely                                                                      | 10       | 0           | 2              | 2          | 0    | 14    |  |
| Fuel System                                                                                | 1        | 0           | 0              | 0          | 0    | 1     |  |
| Improper Crossing                                                                          | 29       | 2           | 3              | 2          | 0    | 36    |  |
| Improper Lane use/change                                                                   | 13       | 5           | 2              | 2          | 0    | 22    |  |
| Improper Turn                                                                              | 3        | 1           | 0              | 1          | 0    | 5     |  |
| Innattentive (non-motorist)                                                                | 1        | 0           | 0              | 0          | 0    | 1     |  |
| Lights                                                                                     | 1        | 1           | 0              | 1          | 0    | 3     |  |
| Lying or Illegally in Roadway                                                              | 30       | 22          | 11             | 7          | 0    | 70    |  |
| Medical Related                                                                            | 12       | 2           | 4              | 5          | 0    | 23    |  |
| Not Visible (dark clothing)                                                                | 1        | 1           | 0              | 1          | 0    | 3     |  |
| Other (vehicle defect)                                                                     | 1        | 0           | 0              | 0          | 0    | 1     |  |
| Other Improper Action                                                                      | 7        | 2           | 3              | 1          | 0    | 13    |  |
| Other Person UI                                                                            | 1        | 0           | 1              | 0          | 0    | 2     |  |
| Over-steering                                                                              | 2        | 0           | 0              | 2          | 0    | 4     |  |
| Ran off Road                                                                               | 7        | 4           | 2              | 2          | 0    | 15    |  |
| Rut, Hole, Bumps                                                                           | 0        | 0           | 1              | 0          | 0    | 1     |  |
| Swerving to Avoid Object                                                                   | 2        | 0           | 0              | 0          | 0    | 2     |  |
| Texting                                                                                    | 0        | 0           | 1              | 0          | 0    | 1     |  |
| Tires/Wheel                                                                                | 3        | 1           | 0              | 1          | 0    | 5     |  |
| Truck Coupling                                                                             | 1        | 0           | 0              | 0          | 0    | 1     |  |
| Under the Influence                                                                        | 74       | 37          | 27             | 26         | 4    | 168   |  |
| Under the Influence (non-motorist)                                                         | 8        | 3           | 5              | 0          | 0    | 16    |  |
| Unknown                                                                                    | 71       | 90          | 85             | 14         | 0    | 260   |  |
| Unknown (no information)                                                                   | 1        | 0           | 0              | 0          | 0    | 1     |  |
| Weather Condition                                                                          | 0        | 1           | 0              | 0          | 0    | 1     |  |
| Wrong Side of Road (non-motorist)                                                          | 0        | 0           | 1              | 0          | 0    | 1     |  |
| Wrong side or Wrong Way                                                                    | 10       | 18          | 9              | 10         | 1    | 48    |  |
| TOTAL                                                                                      | 579      | 296         | 286            | 165        | 13   | 1339  |  |