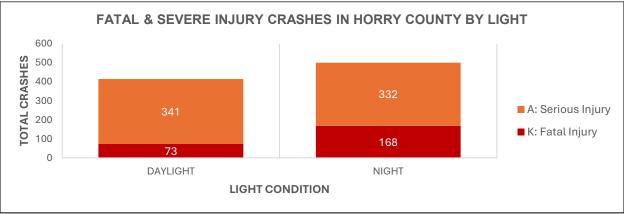

| Horry County Crashes |      |       |       |       |       |       |  |
|----------------------|------|-------|-------|-------|-------|-------|--|
| Crash Severity       |      | T-4-1 |       |       |       |       |  |
|                      | 2019 | 2020  | 2021  | 2022  | 2023  | Total |  |
| K: Fatal Injury      | 49   | 32    | 55    | 57    | 48    | 241   |  |
| A: Serious Injury    | 126  | 113   | 146   | 150   | 138   | 673   |  |
| B: Minor Injury      | 751  | 632   | 788   | 704   | 736   | 3611  |  |
| C: Possible Injury   | 1557 | 1420  | 1687  | 1552  | 1562  | 7778  |  |
| O: No Injury         | 7393 | 6302  | 7989  | 7693  | 7843  | 37220 |  |
| Total                | 9876 | 8499  | 10665 | 10156 | 10327 | 49523 |  |