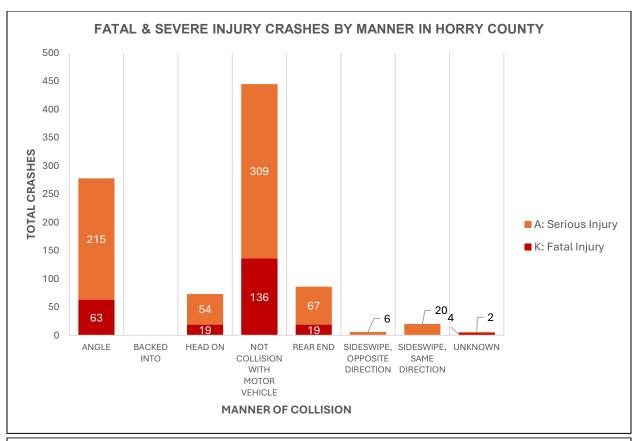

| Horry County Crashes |      |       |       |       |       |       |  |
|----------------------|------|-------|-------|-------|-------|-------|--|
| Crash Severity       |      | T-4-1 |       |       |       |       |  |
|                      | 2019 | 2020  | 2021  | 2022  | 2023  | Total |  |
| K: Fatal Injury      | 49   | 32    | 55    | 57    | 48    | 241   |  |
| A: Serious Injury    | 126  | 113   | 146   | 150   | 138   | 673   |  |
| B: Minor Injury      | 751  | 632   | 788   | 704   | 736   | 3611  |  |
| C: Possible Injury   | 1557 | 1420  | 1687  | 1552  | 1562  | 7778  |  |
| O: No Injury         | 7393 | 6302  | 7989  | 7693  | 7843  | 37220 |  |
| Total                | 9876 | 8499  | 10665 | 10156 | 10327 | 49523 |  |