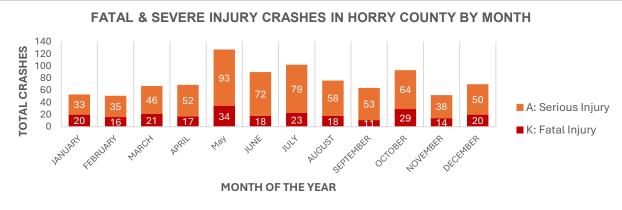

| Horry County Crashes |      |       |       |       |       |       |  |
|----------------------|------|-------|-------|-------|-------|-------|--|
| Crash Severity       |      | T-4-1 |       |       |       |       |  |
|                      | 2019 | 2020  | 2021  | 2022  | 2023  | Total |  |
| K: Fatal Injury      | 49   | 32    | 55    | 57    | 48    | 241   |  |
| A: Serious Injury    | 126  | 113   | 146   | 150   | 138   | 673   |  |
| B: Minor Injury      | 751  | 632   | 788   | 704   | 736   | 3611  |  |
| C: Possible Injury   | 1557 | 1420  | 1687  | 1552  | 1562  | 7778  |  |
| O: No Injury         | 7393 | 6302  | 7989  | 7693  | 7843  | 37220 |  |
| Total                | 9876 | 8499  | 10665 | 10156 | 10327 | 49523 |  |