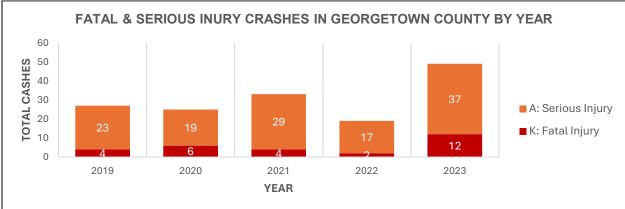

| Georgetown County Crashes |      |      |      |      |      |       |  |
|---------------------------|------|------|------|------|------|-------|--|
| Crash Severity            |      |      | Year |      |      | Total |  |
|                           | 2019 | 2020 | 2021 | 2022 | 2023 | Total |  |
| K: Fatal Injury           | 4    | 6    | 4    | 2    | 12   | 28    |  |
| A: Serious Injury         | 23   | 19   | 29   | 17   | 37   | 125   |  |
| B: Minor Injury           | 68   | 68   | 75   | 95   | 84   | 390   |  |
| C: Possible Injury        | 186  | 175  | 190  | 205  | 191  | 947   |  |
| O: No Injury              | 903  | 717  | 1014 | 943  | 871  | 4448  |  |
| Total                     | 1184 | 985  | 1312 | 1262 | 1195 | 5938  |  |